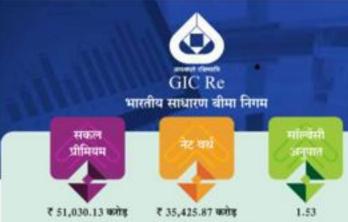

### 31 मार्च, 2020 को समाप्त वर्ष के लिए लेखा परीक्षित विसीय परिणाम

|      |                                           | 2020 alt exec ell | 2019 of men of<br>(that utility) |  |  |
|------|-------------------------------------------|-------------------|----------------------------------|--|--|
| m vi | Door                                      | (mar wither)      |                                  |  |  |
|      | 9995                                      | 31 FFE, 2020      | 31 Vent, 2019                    |  |  |
| 1    | strice ace (ease)                         | 51,030,13         | 44,238.00                        |  |  |
| 2    | कर परवात तिवार आप/(हाति)                  | (959.09)          | 2,224.31                         |  |  |
| 3    | पुष्टल साम्य केवर देंही                   | 877.20            | 877.20                           |  |  |
| 4    | रेट को (प्रयक्त यून्य परिवर्तन वाले गरित) | 35,425.87         | 52,765.05                        |  |  |
| 5    | ger ofworled                              | 1,16,196.20       | 1,16,883.57                      |  |  |
| 6    | white agen                                | 1.53              | 2.06                             |  |  |