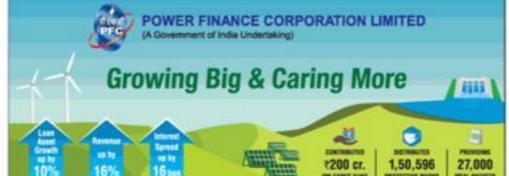

|    |                                                                                                                                                                                                                                                                                                                                                                                                                                                                                                                                                                                                                                                                                                                                                                                                                                                                                                                                                                                                                                                                                                                                                                                                                                                                                                                                                                                                                                                                                                                                                                                                                                                                                                                                                                                                                                                                                                                                                                                                                                                                                                                                | 1968           |            |                       |           |                      | erities pant |                       |           |                     |           |
|----|--------------------------------------------------------------------------------------------------------------------------------------------------------------------------------------------------------------------------------------------------------------------------------------------------------------------------------------------------------------------------------------------------------------------------------------------------------------------------------------------------------------------------------------------------------------------------------------------------------------------------------------------------------------------------------------------------------------------------------------------------------------------------------------------------------------------------------------------------------------------------------------------------------------------------------------------------------------------------------------------------------------------------------------------------------------------------------------------------------------------------------------------------------------------------------------------------------------------------------------------------------------------------------------------------------------------------------------------------------------------------------------------------------------------------------------------------------------------------------------------------------------------------------------------------------------------------------------------------------------------------------------------------------------------------------------------------------------------------------------------------------------------------------------------------------------------------------------------------------------------------------------------------------------------------------------------------------------------------------------------------------------------------------------------------------------------------------------------------------------------------------|----------------|------------|-----------------------|-----------|----------------------|--------------|-----------------------|-----------|---------------------|-----------|
|    | Bern.                                                                                                                                                                                                                                                                                                                                                                                                                                                                                                                                                                                                                                                                                                                                                                                                                                                                                                                                                                                                                                                                                                                                                                                                                                                                                                                                                                                                                                                                                                                                                                                                                                                                                                                                                                                                                                                                                                                                                                                                                                                                                                                          | were fired     |            | metro of              |           | was final            |              | WHEN THE              |           |                     |           |
|    |                                                                                                                                                                                                                                                                                                                                                                                                                                                                                                                                                                                                                                                                                                                                                                                                                                                                                                                                                                                                                                                                                                                                                                                                                                                                                                                                                                                                                                                                                                                                                                                                                                                                                                                                                                                                                                                                                                                                                                                                                                                                                                                                | 21.83.2698   2 | 31.13.3019 | 31.13.2019 31.60.2019 |           | 31 AC 2600 31 RE2018 |              | 3(40309 3(4)309 31403 |           | 91.85.200 31.85.201 |           |
|    | The second secon |                | (wrighter) | (analysis)            | paralles. | gastless             | (welles)     | (91876)               | (a # Sens | prefero.            | (astimo   |
| t  | years of age and                                                                                                                                                                                                                                                                                                                                                                                                                                                                                                                                                                                                                                                                                                                                                                                                                                                                                                                                                                                                                                                                                                                                                                                                                                                                                                                                                                                                                                                                                                                                                                                                                                                                                                                                                                                                                                                                                                                                                                                                                                                                                                               | 9,952.10       | 8,210.00   | T,080.34              | 20,34230  | 28,746.73            | 19,192,73    | 15,673.14             | 14,383.34 | 52,189,44           | 54,105,6  |
| 2  | auth is the free sex, spfill<br>(we also assume will in §6).                                                                                                                                                                                                                                                                                                                                                                                                                                                                                                                                                                                                                                                                                                                                                                                                                                                                                                                                                                                                                                                                                                                                                                                                                                                                                                                                                                                                                                                                                                                                                                                                                                                                                                                                                                                                                                                                                                                                                                                                                                                                   | 2,07.81        | 2,305.45   | 2,846.00              | 8,790.54  | 3,811.79             | 1,575,80     | 4,89420               | AMER      | 34,002,67           | 17,942.0  |
| 1  | on 0 gl and 4 fire than son, with<br>(annually sed 4 torus)                                                                                                                                                                                                                                                                                                                                                                                                                                                                                                                                                                                                                                                                                                                                                                                                                                                                                                                                                                                                                                                                                                                                                                                                                                                                                                                                                                                                                                                                                                                                                                                                                                                                                                                                                                                                                                                                                                                                                                                                                                                                    | 2,01181        | 2,395.40   | 2,916.00              | 6.102.54  | 8.819.79             | 1,575,00     | 4.804.20              | 438074    | 14.002.81           | 17,640.01 |
| •  | are tening and/or in the freeze cone,/soft<br>(animore will it tening).                                                                                                                                                                                                                                                                                                                                                                                                                                                                                                                                                                                                                                                                                                                                                                                                                                                                                                                                                                                                                                                                                                                                                                                                                                                                                                                                                                                                                                                                                                                                                                                                                                                                                                                                                                                                                                                                                                                                                                                                                                                        | 1,0136         | 1,680.12   | 1317.00               | 5,855,14  | 130230               | 803.71       | 3,366.72              | N.W.27    | 9,417.25            | 12,940.2  |
| 5. | and at the ups were are<br>spot and; at the une, justs (so, orang,<br>atrage same and (so, orang, solice I)                                                                                                                                                                                                                                                                                                                                                                                                                                                                                                                                                                                                                                                                                                                                                                                                                                                                                                                                                                                                                                                                                                                                                                                                                                                                                                                                                                                                                                                                                                                                                                                                                                                                                                                                                                                                                                                                                                                                                                                                                    | 1,000.00       | 1,758.50   | 2,00 (6)              | 6.896.91  | 6.745.96             | (486.20)     | 3,521.85              | 129/76    | 8,000.04            | 12.372.52 |
| •  | use afted the gift<br>latter get it is,/- soles;                                                                                                                                                                                                                                                                                                                                                                                                                                                                                                                                                                                                                                                                                                                                                                                                                                                                                                                                                                                                                                                                                                                                                                                                                                                                                                                                                                                                                                                                                                                                                                                                                                                                                                                                                                                                                                                                                                                                                                                                                                                                               | 254000         | 2940.08    | 2,845.00              | 2,940.06  | 254000               | 29400        | 2395.00               | ZAKON     | 2541.04             | 2340.0    |
| r  | are place.                                                                                                                                                                                                                                                                                                                                                                                                                                                                                                                                                                                                                                                                                                                                                                                                                                                                                                                                                                                                                                                                                                                                                                                                                                                                                                                                                                                                                                                                                                                                                                                                                                                                                                                                                                                                                                                                                                                                                                                                                                                                                                                     | 107.00         | mt op      | 100 100               | 42,534.35 | 45,847.91            | अपू नही      | 107.45                | 307.40    | 46,759,73           | ALABO T   |
| •  | offs and giften<br>toda at offse spe 11,7— and<br>one off in second at their                                                                                                                                                                                                                                                                                                                                                                                                                                                                                                                                                                                                                                                                                                                                                                                                                                                                                                                                                                                                                                                                                                                                                                                                                                                                                                                                                                                                                                                                                                                                                                                                                                                                                                                                                                                                                                                                                                                                                                                                                                                   |                |            |                       |           |                      |              |                       |           |                     |           |
|    | a) After (Hya y II)                                                                                                                                                                                                                                                                                                                                                                                                                                                                                                                                                                                                                                                                                                                                                                                                                                                                                                                                                                                                                                                                                                                                                                                                                                                                                                                                                                                                                                                                                                                                                                                                                                                                                                                                                                                                                                                                                                                                                                                                                                                                                                            | 5.64           | 638        | 8.02                  | 21.40     | 29:34                | 136          | 3.64                  | 10.40     | 26.00               | 37.5      |
|    | No regard phose or 70                                                                                                                                                                                                                                                                                                                                                                                                                                                                                                                                                                                                                                                                                                                                                                                                                                                                                                                                                                                                                                                                                                                                                                                                                                                                                                                                                                                                                                                                                                                                                                                                                                                                                                                                                                                                                                                                                                                                                                                                                                                                                                          | 1.44           | 6.36       | 9.52                  | 21.47     | 35.34                | 1.79         | 3.64                  | 19.600    | 26.94               | 17.5      |

### 31 मार्च, 2020 को समाप्त वर्ष के लिए लेखा परीक्षित विसीय परिणाम

|      |                                           | 2020 alt exec ell | 2019 of men of<br>(that utility) |  |  |
|------|-------------------------------------------|-------------------|----------------------------------|--|--|
| m vi | Door                                      | (mar wither)      |                                  |  |  |
|      | 9995                                      | 31 FFE, 2020      | 31 Vent, 2019                    |  |  |
| 1    | strice ace (ease)                         | 51,030,13         | 44,238.00                        |  |  |
| 2    | कर परवात तिवार आप/(हाति)                  | (959.09)          | 2,224.31                         |  |  |
| 3    | पुष्टल साम्य केवर देंही                   | 877.20            | 877.20                           |  |  |
| 4    | रेट को (प्रयक्त यून्य परिवर्तन वाले गरित) | 35,425.87         | 52,765.05                        |  |  |
| 5    | ger ofworled                              | 1,16,196.20       | 1,16,883.57                      |  |  |
| 6    | white agen                                | 1.53              | 2.06                             |  |  |